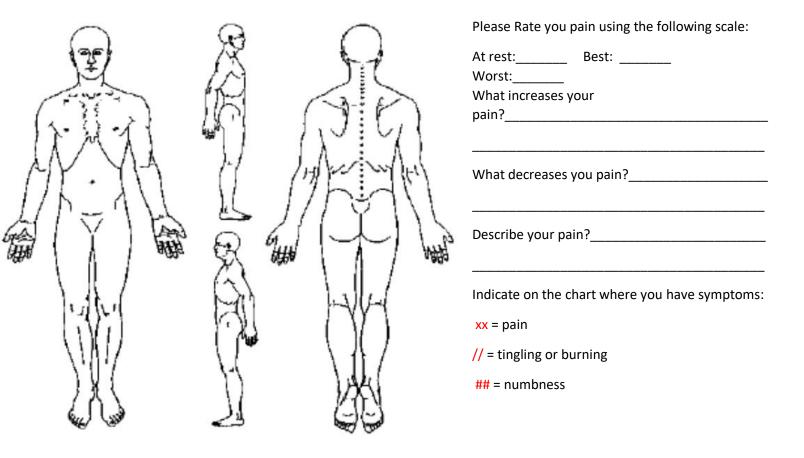

| Name: | DOB: |
|-------|------|
|       |      |

| Activity Information                    |  |  |  |  |  |  |
|-----------------------------------------|--|--|--|--|--|--|
| Please list any activities which are    |  |  |  |  |  |  |
| limited by this injury                  |  |  |  |  |  |  |
|                                         |  |  |  |  |  |  |
| Goals                                   |  |  |  |  |  |  |
|                                         |  |  |  |  |  |  |
| What is your goal for physical therapy? |  |  |  |  |  |  |
|                                         |  |  |  |  |  |  |
|                                         |  |  |  |  |  |  |